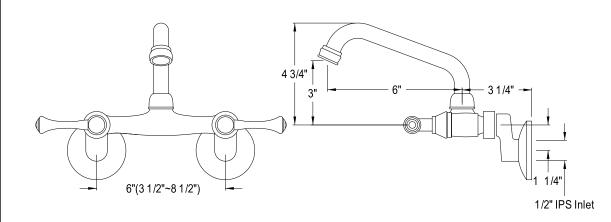

MODEL SHOWN: ES2135X

**Note:** Photo above and Drawing below shows overall style of the product, handle styles may be different to the product model number this specification sheet is refering to