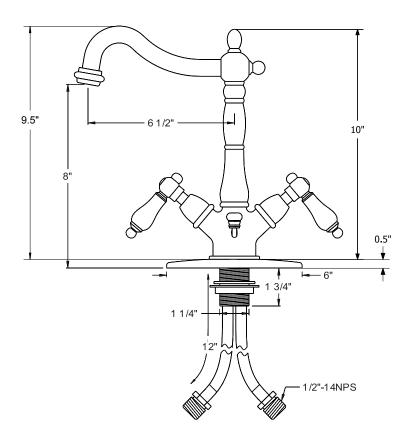

# MODEL#:**ES1438PX**PRODUCT SPECIFICATION SHEET

MODEL SHOWN: ES1438PX

**Note:** Photo above and Drawing below shows overall style of the product, handle styles may be different to the product model number this specification sheet is refering to

#### **DESCRIPTION:**

Mono Deck Mount Lavatory Faucet, 6-1/2" Spout Reach