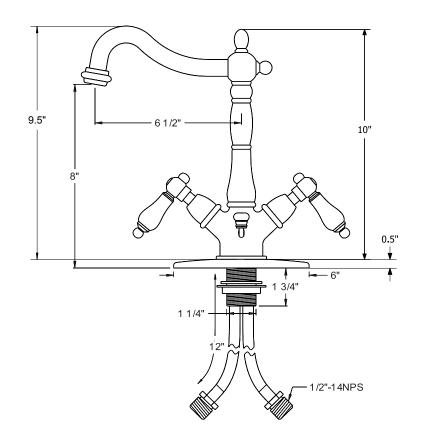

# MODEL#:**ES1431PL** PRODUCT SPECIFICATION SHEET

MODEL SHOWN: ES1431PL

**Note:** Photo above and Drawing below shows overall style of the product, handle styles may be different to the product model number this specification sheet is refering to

#### **DESCRIPTION:**

Mono Deck Mount Lavatory Faucet, 6-1/2" Spout Reach