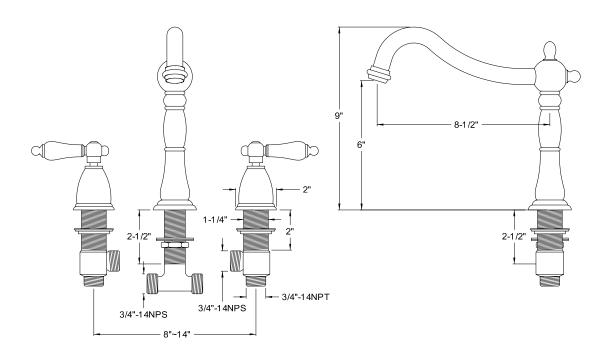

# MODEL#: **ES1341AL**PRODUCT SPECIFICATION SHEET

MODEL SHOWN: ES1341AL

**Note:** Photo above and Drawing below shows overall style of the product, handle styles may be different to the product model number this specification sheet is refering to

### **DESCRIPTION:**

Roman Tub Filler, 10" Spout Reach, 8" - 36" Adjustable Spread, 3/4" Hi-Flow Cartridge