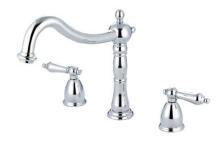

# MODEL#: **ES1341AL**PRODUCT SPECIFICATION SHEET

MODEL SHOWN: ES1341AL

**Note:** Photo above and Drawing below shows overall style of the product, handle styles may be different to the product model number this specification sheet is refering to

### **DESCRIPTION:**

Roman Tub Filler, 10" Spout Reach, 8" - 36" Adjustable Spread, 3/4" Hi-Flow Cartridge