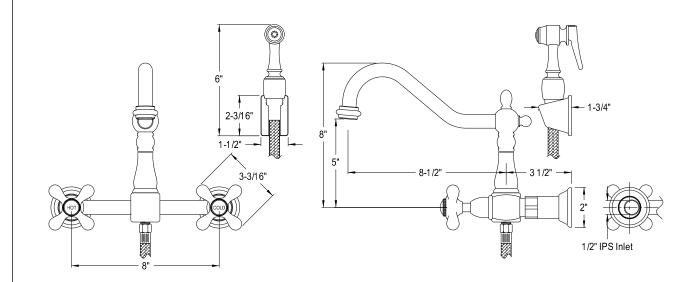

## MODEL#:**ES1241AXBS** PRODUCT SPECIFICATION SHEET

**Note:** Photo above and Drawing below shows overall style of the product, handle styles may be different to the product model number this specification sheet is refering to

## **DESCRIPTION:**

Wall Mount Kit Fct W/Ax Hdl & Brass Sprayer, Cp