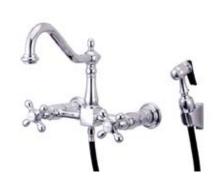

## MODEL#:**ES1241AXBS** PRODUCT SPECIFICATION SHEET

**Note:** Photo above and Drawing below shows overall style of the product, handle styles may be different to the product model number this specification sheet is refering to

## **DESCRIPTION:**

Wall Mount Kit Fct W/Ax Hdl & Brass Sprayer, Cp