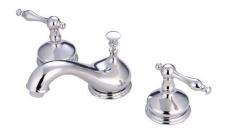

#### **DESCRIPTION:**

Widespread Lavatory Faucet, 8" - 16" Spread

# MODEL SHOWN: ES1161AX

**Note:** Photo above and Drawing below shows overall style of the product, handle styles may be different to the product model number this specification sheet is refering to