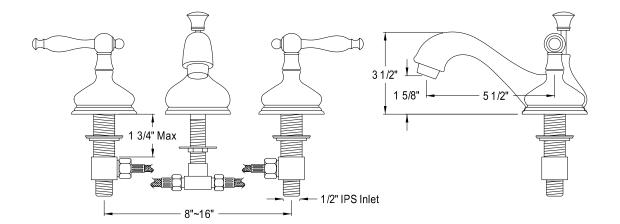

#### **DESCRIPTION:**

Widespread Lavatory Faucet, 8" - 16" Spread

# MODEL SHOWN: ES1161AX

**Note:** Photo above and Drawing below shows overall style of the product, handle styles may be different to the product model number this specification sheet is refering to