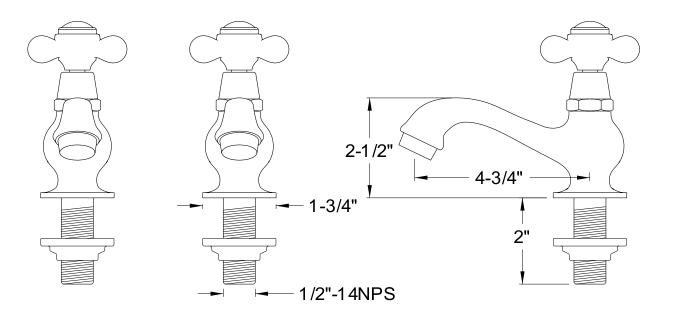

## MODEL#:**ES1102AX**PRODUCT SPECIFICATION SHEET

**DESCRIPTION:** 

Heritage Classic Basin Fct Pvd, Brass Cross Handle (Pair)

**Note:** Please always check with Elements of Design Customer Service for Cartridge Model Number Verification before you order.

**Note:** Photo above and Drawing below shows overall style of the product, handle styles may be different to the product model number this specification sheet is refering to