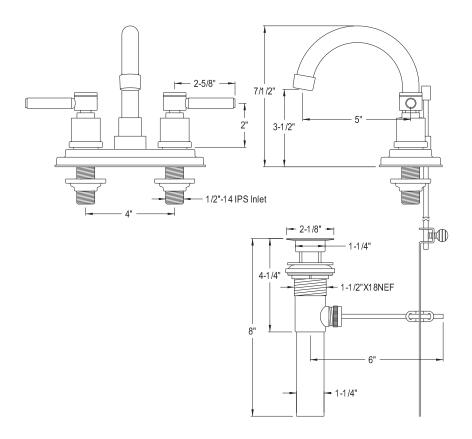

## MODEL#:**ES8661DL** PRODUCT SPECIFICATION SHEET

**Note:** Photo above and Drawing below shows overall style of the product, handle styles may be different to the product model number this specification sheet is refering to