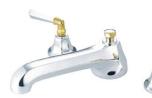

### **DESCRIPTION:**

Roman Tub Filler, 10" Spout Reach, 8" - 36" Adjustable Spread, Quick Connect Spout, 3/4" Hi-Flow Cartridge

### **AVAILABLE FINISHES:**

Chrome, Polished Brass, Chrome/Polished Brass, Oil Rubbed Bronze, Satin Nickel

### MODEL SHOWN: ES4308AL

**Note:** Photo above and Drawing below shows overall style of the product, handle styles may be different to the product model number this specification sheet is refering to