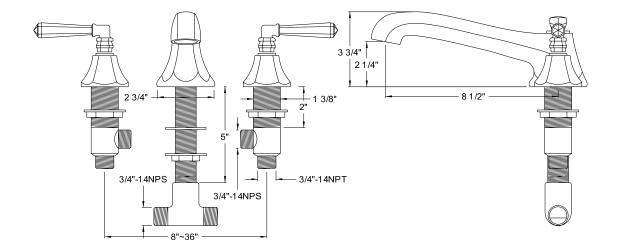

### **DESCRIPTION:**

Roman Tub Filler, 10" Spout Reach, 8" - 36" Adjustable Spread, Quick Connect Spout, 3/4" Hi-Flow Cartridge

### MODEL SHOWN: ES4308AL

**Note:** Photo above and Drawing below shows overall style of the product, handle styles may be different to the product model number this specification sheet is refering to