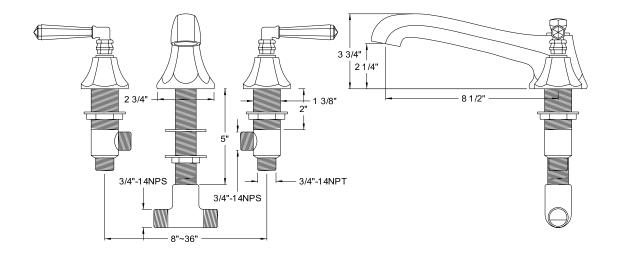

# PRODUCT SPECIFICATION SHEET

MODEL SHOWN: ES4305HL

**Note:** Photo above and Drawing below shows overall style of the product, handle styles may be different to the product model number this specification sheet is refering to

#### **DESCRIPTION:**

Roman Tub Filler, 10" Spout Reach, 8" - 36" Adjustable Spread, Quick Connect Spout, 3/4" Hi-Flow Cartridge