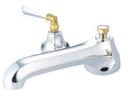

# MODEL#: **ES4305HL**

# PRODUCT SPECIFICATION SHEET

MODEL SHOWN: ES4305HL

**Note:** Photo above and Drawing below shows overall style of the product, handle styles may be different to the product model number this specification sheet is refering to

#### **DESCRIPTION:**

Roman Tub Filler, 10" Spout Reach, 8" - 36" Adjustable Spread, Quick Connect Spout, 3/4" Hi-Flow Cartridge