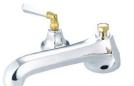

## PRODUCT SPECIFICATION SHEET

MODEL SHOWN: ES4302PX

**Note:** Photo above and Drawing below shows overall style of the product, handle styles may be different to the product model number this specification sheet is refering to

#### **DESCRIPTION:**

Roman Tub Filler, 10" Spout Reach, 8" - 36" Adjustable Spread, Quick Connect Spout, 3/4" Hi-Flow Cartridge