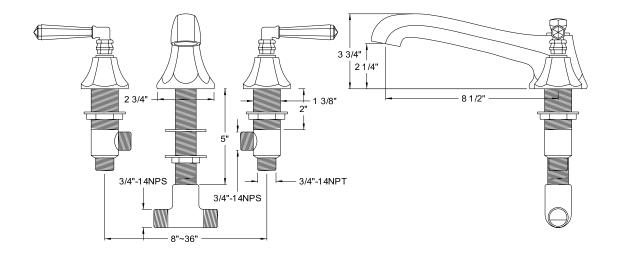

## PRODUCT SPECIFICATION SHEET

MODEL SHOWN: ES4302PX

**Note:** Photo above and Drawing below shows overall style of the product, handle styles may be different to the product model number this specification sheet is refering to

#### **DESCRIPTION:**

Roman Tub Filler, 10" Spout Reach, 8" - 36" Adjustable Spread, Quick Connect Spout, 3/4" Hi-Flow Cartridge