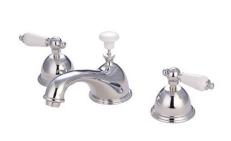

#### **DESCRIPTION:**

Widespread Lavatory Faucet, 8" - 16" Spread

lefer Dhata above and Drowing below abo

MODEL SHOWN: ES3961AX

**Note:** Photo above and Drawing below shows overall style of the product, handle styles may be different to the product model number this specification sheet is refering to