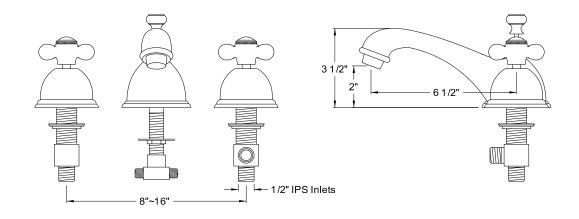

#### **DESCRIPTION:**

Widespread Lavatory Faucet, 8" - 16" Spread

lefer Dhata above and Drowing below abo

MODEL SHOWN: ES3961AX

**Note:** Photo above and Drawing below shows overall style of the product, handle styles may be different to the product model number this specification sheet is refering to