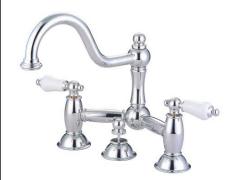

# MODEL#: **ES3912PL**PRODUCT SPECIFICATION SHEET

MODEL SHOWN: ES3912PL

**Note:** Photo above and Drawing below shows overall style of the product, handle styles may be different to the product model number this specification sheet is refering to

#### **DESCRIPTION:**

Lavatory Faucet, 8" Spread