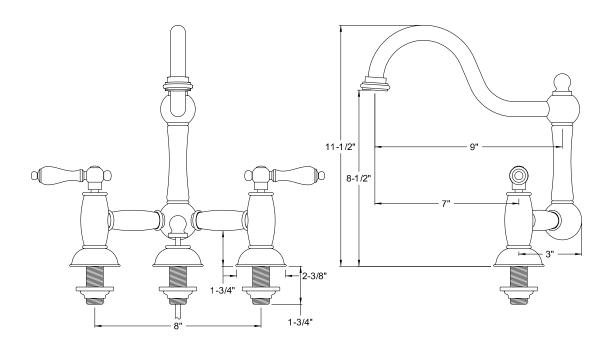

# MODEL#: **ES3912PL**PRODUCT SPECIFICATION SHEET

MODEL SHOWN: ES3912PL

**Note:** Photo above and Drawing below shows overall style of the product, handle styles may be different to the product model number this specification sheet is refering to

#### **DESCRIPTION:**

Lavatory Faucet, 8" Spread