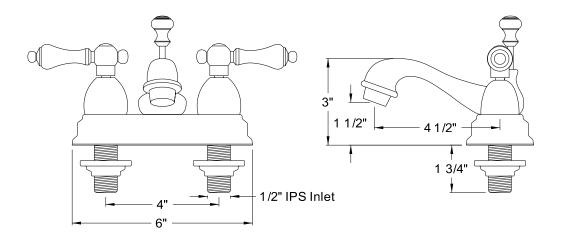

# PRODUCT SPECIFICATION SHEET

MODEL SHOWN: ES3608AL

**Note:** Photo above and Drawing below shows overall style of the product, handle styles may be different to the product model number this specification sheet is refering to

#### **DESCRIPTION:**

4" Cetner Lavatory Faucet