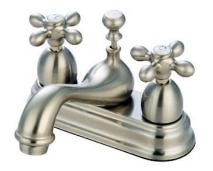

# PRODUCT SPECIFICATION SHEET

MODEL SHOWN: ES3608AL

**Note:** Photo above and Drawing below shows overall style of the product, handle styles may be different to the product model number this specification sheet is refering to

#### **DESCRIPTION:**

4" Cetner Lavatory Faucet