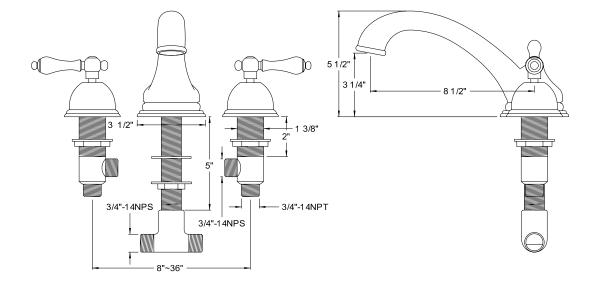

#### **DESCRIPTION:**

Tub Filler, 10" Spout Reach, 8" - 36" Adjustable Spread, Quick Connect Spout, 3/4" Hi-Flow Cartridge

## MODEL SHOWN: ES3358AX

**Note:** Photo above and Drawing below shows overall style of the product, handle styles may be different to the product model number this specification sheet is refering to