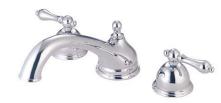

#### **DESCRIPTION:**

Tub Filler, 10" Spout Reach, 8" - 36" Adjustable Spread, Quick Connect Spout, 3/4" Hi-Flow Cartridge

## MODEL SHOWN: ES3358AX

**Note:** Photo above and Drawing below shows overall style of the product, handle styles may be different to the product model number this specification sheet is refering to