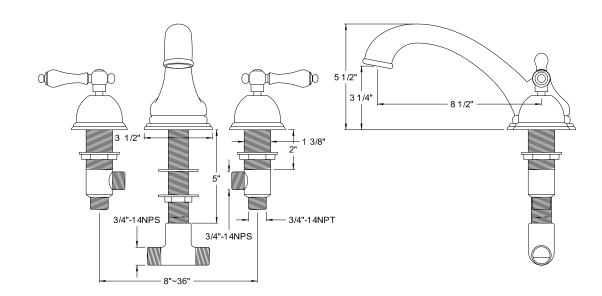

## **DESCRIPTION:**

Tub Filler, 10" Spout Reach, 8" - 36" Adjustable Spread, Quick Connect Spout, 3/4" Hi-Flow Cartridge

## MODEL SHOWN: ES3351PX

**Note:** Photo above and Drawing below shows overall style of the product, handle styles may be different to the product model number this specification sheet is refering to

**Note:** Please always check with Elements of Design Customer Service for Cartridge Model Number Verification before you order.