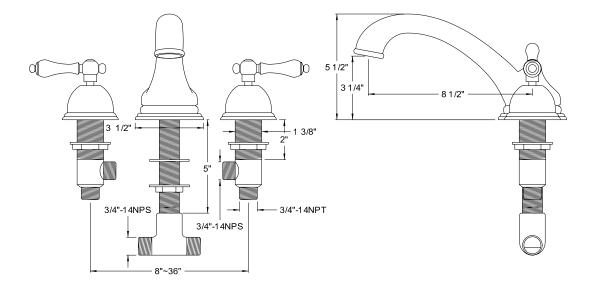

# MODEL#: **ES3351PL**PRODUCT SPECIFICATION SHEET

**DESCRIPTION:** 

Tub Filler, 10" Spout Reach, 8" - 36" Adjustable Spread, Quick Connect Spout, 3/4" Hi-Flow Cartridge

## MODEL SHOWN: ES3351PL

**Note:** Photo above and Drawing below shows overall style of the product, handle styles may be different to the product model number this specification sheet is refering to