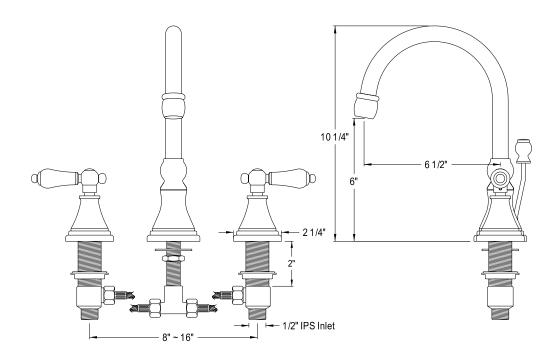

# PRODUCT SPECIFICATION SHEET

MODEL SHOWN: ES2988PL

**Note:** Photo above and Drawing below shows overall style of the product, handle styles may be different to the product model number this specification sheet is refering to

#### **DESCRIPTION:**

8" Widespread Lavatory Faucet, 8" Spout Reach