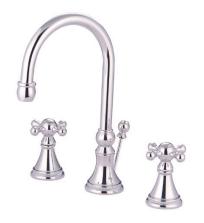

# PRODUCT SPECIFICATION SHEET

MODEL SHOWN: ES2988PL

**Note:** Photo above and Drawing below shows overall style of the product, handle styles may be different to the product model number this specification sheet is refering to

#### **DESCRIPTION:**

8" Widespread Lavatory Faucet, 8" Spout Reach