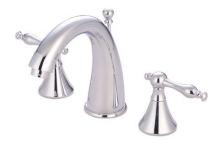

# MODEL#: **ES2978PX**PRODUCT SPECIFICATION SHEET

MODEL SHOWN: ES2978PX

**Note:** Photo above and Drawing below shows overall style of the product, handle styles may be different to the product model number this specification sheet is refering to

#### **DESCRIPTION:**

Widespread Lavatory Faucet

### **AVAILABLE FINISHES:**

Chrome, Polished Brass, Oil Rubbed Bronze, Satin Nickel