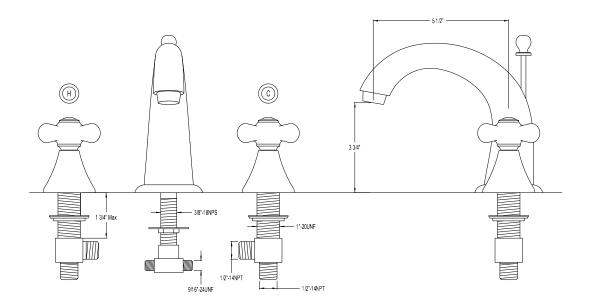

# MODEL#: **ES2978PX**PRODUCT SPECIFICATION SHEET

MODEL SHOWN: ES2978PX

**Note:** Photo above and Drawing below shows overall style of the product, handle styles may be different to the product model number this specification sheet is refering to