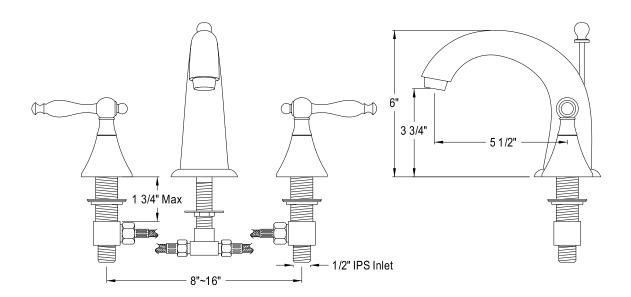

# MODEL#: **ES2978NL**PRODUCT SPECIFICATION SHEET

MODEL SHOWN: ES2978NL

**Note:** Photo above and Drawing below shows overall style of the product, handle styles may be different to the product model number this specification sheet is refering to