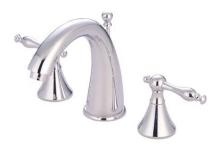

# MODEL#: **ES2978NL**PRODUCT SPECIFICATION SHEET

MODEL SHOWN: ES2978NL

**Note:** Photo above and Drawing below shows overall style of the product, handle styles may be different to the product model number this specification sheet is refering to

#### **DESCRIPTION:**

Widespread Lavatory Faucet