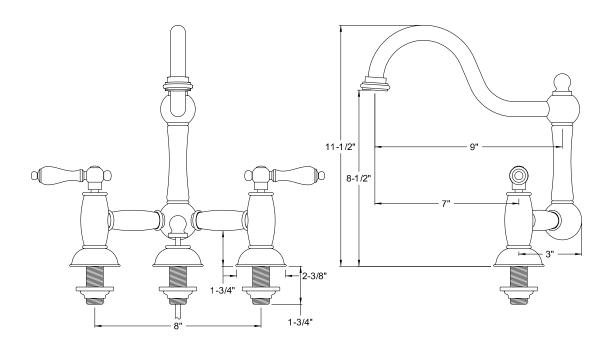

# PRODUCT SPECIFICATION SHEET

MODEL SHOWN: ES3912PX

**Note:** Photo above and Drawing below shows overall style of the product, handle styles may be different to the product model number this specification sheet is refering to

#### **DESCRIPTION:**

Lavatory Faucet, 8" Spread