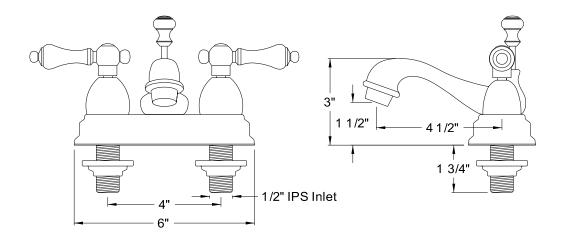

of the product, handle styles may be different to the product model number this specification sheet is refering to

#### **DESCRIPTION:**

4" Cetner Lavatory Faucet

## WATER FLOW RATE (If applicable):

2 GPM (7.5 LPM) Max @ 60 PSI

### **AVAILABLE FINISHES:**

Chrome, Polished Brass, Oil Rubbed Bronze, Satin Nickel

### **CARTRIDGES** (If applicable):

| CARTRIDGE TYPE                 | MODEL #        |
|--------------------------------|----------------|
| Hot Cartridge                  | KSRPLC3000HC   |
| Cold Cartridge                 | KSRPLC3000CC   |
| Shared or Single H&C Cartridge | Not Applicable |
| Diverter (If applicable)       | Not Applicable |

**Note:** Please always check with Elements of Design Customer Service for Cartridge Model Number Verification before you order.