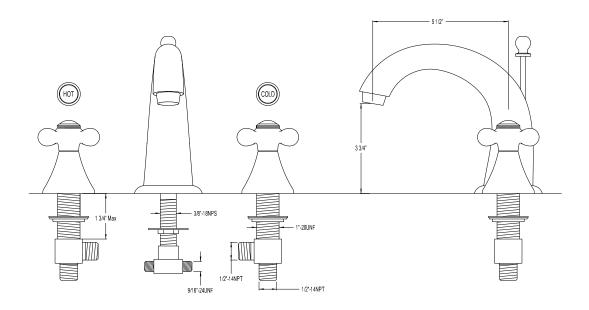

# PRODUCT SPECIFICATION SHEET

MODEL SHOWN: ES2972AX

**Note:** Photo above and Drawing below shows overall style of the product, handle styles may be different to the product model number this specification sheet is refering to