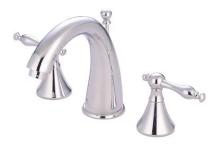

# PRODUCT SPECIFICATION SHEET

MODEL SHOWN: ES2972AX

**Note:** Photo above and Drawing below shows overall style of the product, handle styles may be different to the product model number this specification sheet is refering to

#### **DESCRIPTION:**

Widespread Lavatory Faucet