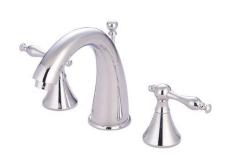

# MODEL#: **ES2971PL** PRODUCT SPECIFICATION SHEET

MODEL SHOWN: ES2971PL

**Note:** Photo above and Drawing below shows overall style of the product, handle styles may be different to the product model number this specification sheet is refering to

#### DESCRIPTION:

Widespread Lavatory Faucet