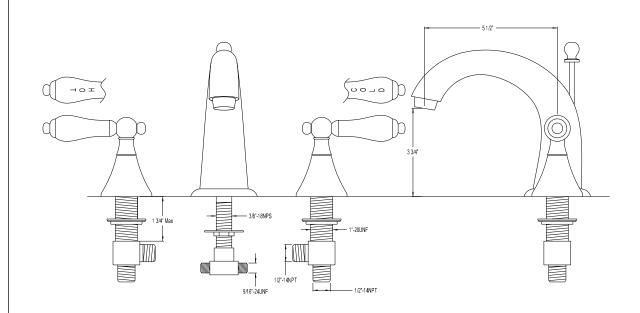

# MODEL#: **ES2971PL** PRODUCT SPECIFICATION SHEET

MODEL SHOWN: ES2971PL

**Note:** Photo above and Drawing below shows overall style of the product, handle styles may be different to the product model number this specification sheet is refering to