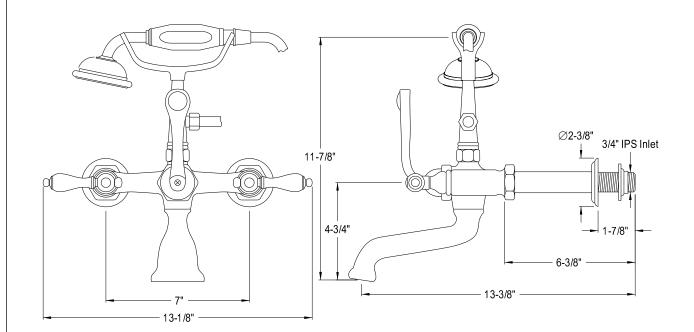

**Note:** Photo above and Drawing below shows overall style of the product, handle styles may be different to the product model number this specification sheet is refering to.

## **DESCRIPTION:**

Vintage Wall Mount Leg Tub Filler W/Hnd Swr,7" Spread,Cp