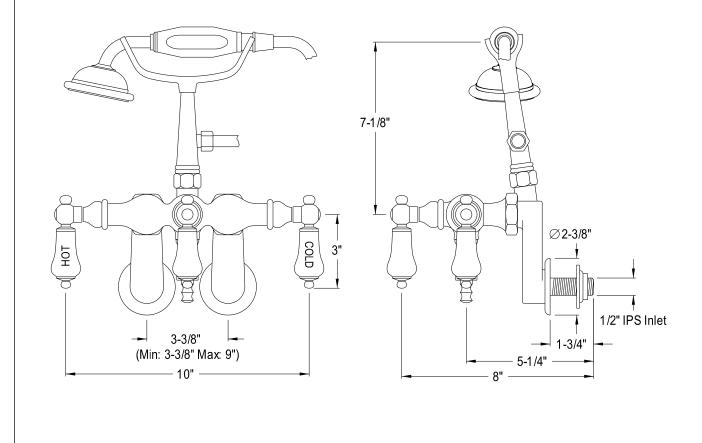

## MODEL#:**DT4201CL** PRODUCT SPECIFICATION SHEET

**Note:** Photo above and Drawing below shows overall style of the product, handle styles may be different to the product model number this specification sheet is refering to.

## **DESCRIPTION:**

Leg Tub Filler W/Hand Shower, Cp (1)Ccpl1H/C (1)Cccl1