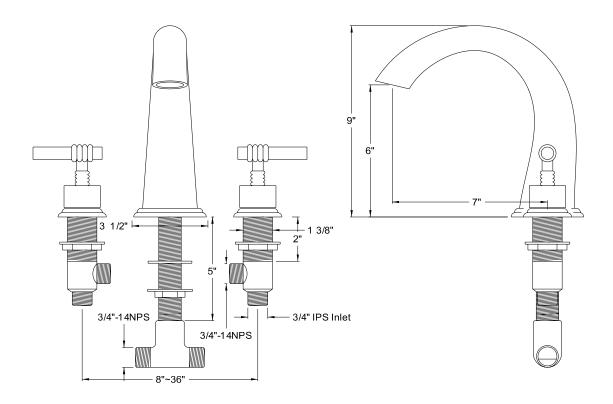

# MODEL#: **ES2365ML**PRODUCT SPECIFICATION SHEET

MODEL SHOWN: ES2365ML

**Note:** Photo above and Drawing below shows overall style of the product, handle styles may be different to the product model number this specification sheet is refering to