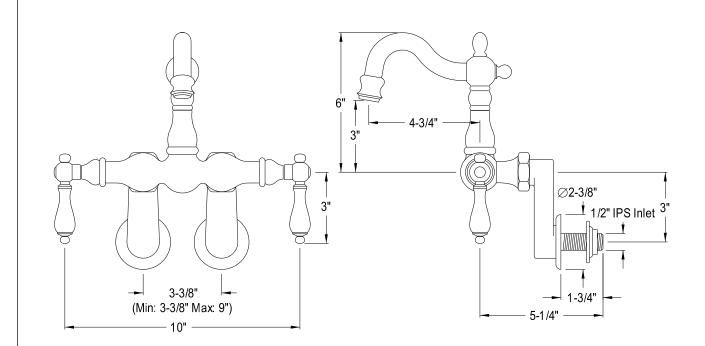

## MODEL#:**DT10821AL** PRODUCT SPECIFICATION SHEET

**Note:** Photo above and Drawing below shows overall style of the product, handle styles may be different to the product model number this specification sheet is refering to.

## **DESCRIPTION:**

Heritage Leg Tub Filler, Cp 3-3/8" To 9" Center