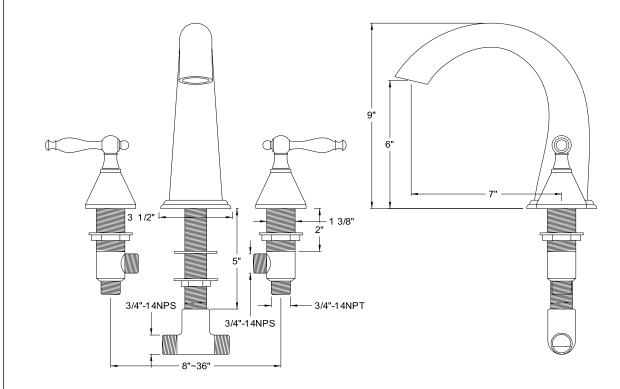

## **DESCRIPTION:**

Roman Tub Filler, 7" Spout Reach, 8" - 14" Adjustable Spread, Quick Connect Spout, 3/4" Hi-Flow Cartridge