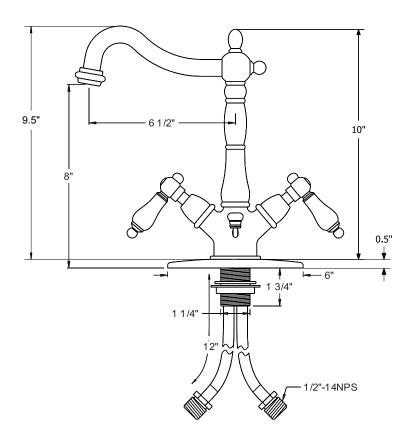

# MODEL#:**ES1432AL**PRODUCT SPECIFICATION SHEET

MODEL SHOWN: ES1432AL

**Note:** Photo above and Drawing below shows overall style of the product, handle styles may be different to the product model number this specification sheet is refering to

#### **DESCRIPTION:**

Mono Deck Mount Lavatory Faucet, 6-1/2" Spout Reach