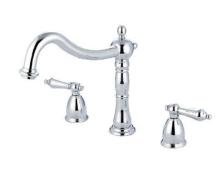

## MODEL SHOWN: ES1348AL

**Note:** Photo above and Drawing below shows overall style of the product, handle styles may be different to the product model number this specification sheet is refering to

### **DESCRIPTION:**

Roman Tub Filler, 10" Spout Reach, 8" - 36" Adjustable Spread, 3/4" Hi-Flow Cartridge