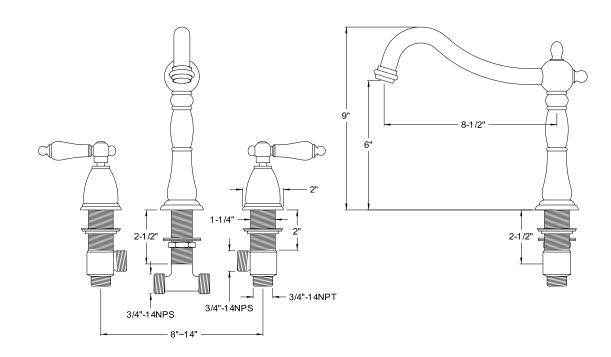

## MODEL SHOWN: ES1348AL

**Note:** Photo above and Drawing below shows overall style of the product, handle styles may be different to the product model number this specification sheet is refering to

### **DESCRIPTION:**

Roman Tub Filler, 10" Spout Reach, 8" - 36" Adjustable Spread, 3/4" Hi-Flow Cartridge