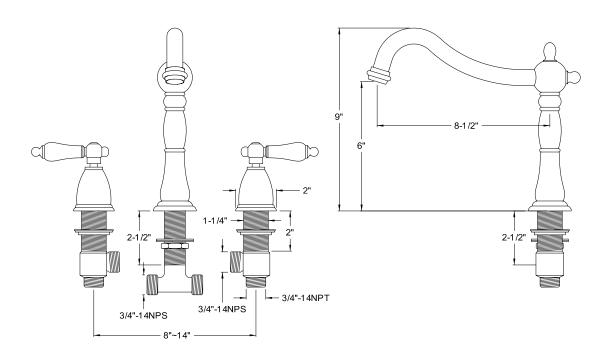

# MODEL SHOWN: ES1341AX

**Note:** Photo above and Drawing below shows overall style of the product, handle styles may be different to the product model number this specification sheet is refering to

#### **DESCRIPTION:**

Roman Tub Filler, 10" Spout Reach, 8" - 36" Adjustable Spread, 3/4" Hi-Flow Cartridge