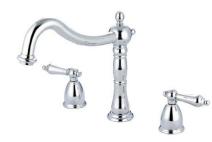

# MODEL SHOWN: ES1341AX

**Note:** Photo above and Drawing below shows overall style of the product, handle styles may be different to the product model number this specification sheet is refering to