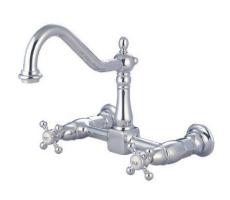

# MODEL#: **ES1245AL** PRODUCT SPECIFICATION SHEET

MODEL SHOWN: ES1245AL

**Note:** Photo above and Drawing below shows overall style of the product, handle styles may be different to the product model number this specification sheet is refering to

#### **DESCRIPTION:**

Wall Mount Kitchen Faucet, 8" Spread, 12" Spout Reach from the Wall

### AVAILABLE FINISHES:

Chrome, Polished Brass, Oil Rubbed Bronze, Satin Nickel