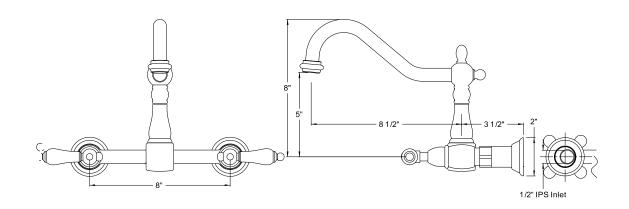

# MODEL#: **ES1245AL** PRODUCT SPECIFICATION SHEET

MODEL SHOWN: ES1245AL

**Note:** Photo above and Drawing below shows overall style of the product, handle styles may be different to the product model number this specification sheet is refering to

#### **DESCRIPTION:**

Wall Mount Kitchen Faucet, 8" Spread, 12" Spout Reach from the Wall