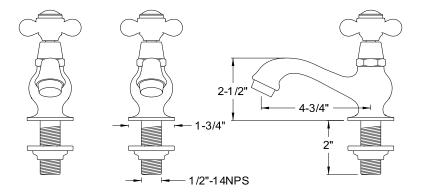

# MODEL#: **ES1108AL**PRODUCT SPECIFICATION SHEET

MODEL SHOWN: ES1108AL

**Note:** Photo above and Drawing below shows overall style of the product, handle styles may be different to the product model number this specification sheet is refering to

### **DESCRIPTION:**

Basin Faucet Set, 4-3/4" Spout Reach, Sold in Pairs