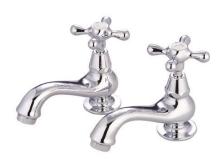

# MODEL#: **ES1108AL**PRODUCT SPECIFICATION SHEET

MODEL SHOWN: ES1108AL

**Note:** Photo above and Drawing below shows overall style of the product, handle styles may be different to the product model number this specification sheet is refering to

### **DESCRIPTION:**

Basin Faucet Set, 4-3/4" Spout Reach, Sold in Pairs