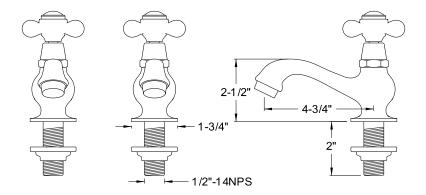

# PRODUCT SPECIFICATION SHEET

MODEL SHOWN: ES1102PL

**Note:** Photo above and Drawing below shows overall style of the product, handle styles may be different to the product model number this specification sheet is refering to

#### **DESCRIPTION:**

Basin Faucet Set, 4-3/4" Spout Reach, Sold in Pairs