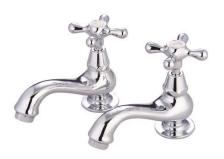

# PRODUCT SPECIFICATION SHEET

MODEL SHOWN: ES1102PL

**Note:** Photo above and Drawing below shows overall style of the product, handle styles may be different to the product model number this specification sheet is refering to

#### **DESCRIPTION:**

Basin Faucet Set, 4-3/4" Spout Reach, Sold in Pairs