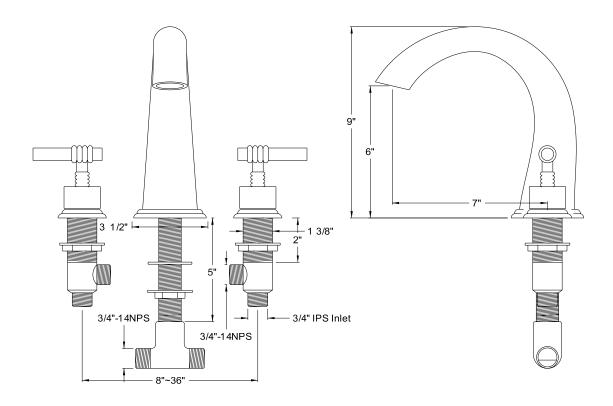

## MODEL SHOWN: ES2367ML

**Note:** Photo above and Drawing below shows overall style of the product, handle styles may be different to the product model number this specification sheet is refering to

### **DESCRIPTION:**

Roman Tub Filler, 3/4" Hi-Flow Cartridge