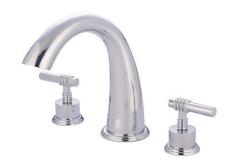

## MODEL SHOWN: ES2367ML

**Note:** Photo above and Drawing below shows overall style of the product, handle styles may be different to the product model number this specification sheet is refering to

### **DESCRIPTION:**

Roman Tub Filler, 3/4" Hi-Flow Cartridge