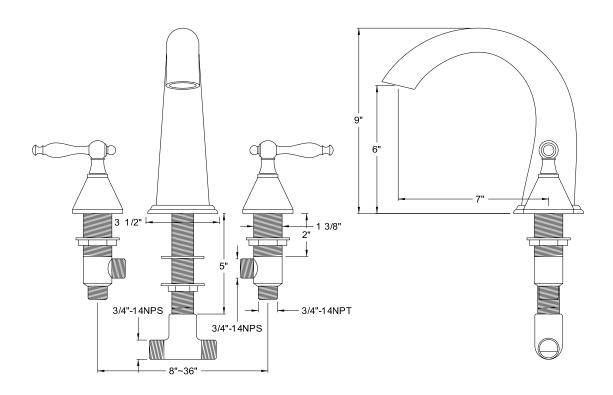

#### **DESCRIPTION:**

Roman Tub Filler, 7" Spout Reach, 8" - 14" Adjustable Spread, Quick Connect Spout, 3/4" Hi-Flow Cartridge