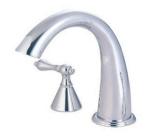

# MODEL#: **ES2361PL**

# PRODUCT SPECIFICATION SHEET

MODEL SHOWN: ES2361PL

**Note:** Photo above and Drawing below shows overall style of the product, handle styles may be different to the product model number this specification sheet is refering to

#### **DESCRIPTION:**

Roman Tub Filler, 7" Spout Reach, 8" - 14" Adjustable Spread, Quick Connect Spout, 3/4" Hi-Flow Cartridge