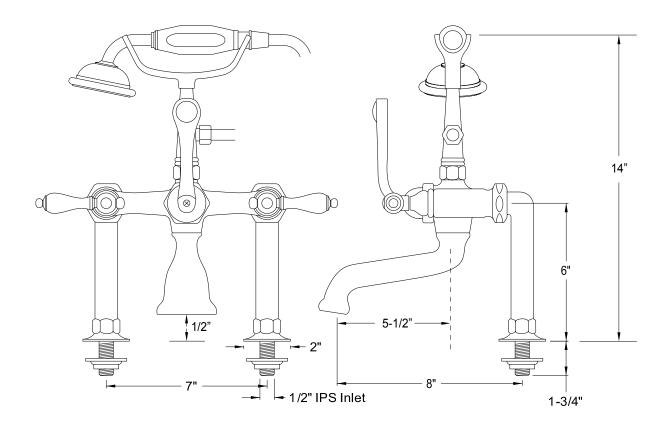

## MODEL SHOWN: DT1038CL

**Note:** Photo above and Drawing below shows overall style of the product, handle styles may be different to the product model number this specification sheet is refering to

#### **DESCRIPTION:**

Leg Tub Filler w/ Hand Shower, 7" Spread