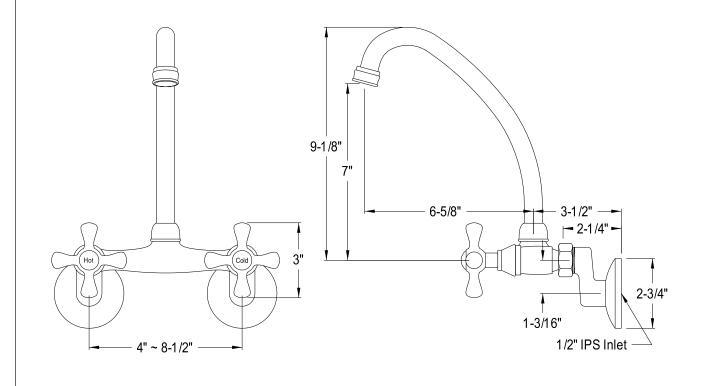

## MODEL#:**ES2145X** PRODUCT SPECIFICATION SHEET

**Note:** Photo above and Drawing below shows overall style of the product, handle styles may be different to the product model number this specification sheet is refering to.

## **DESCRIPTION:**

2 Handle Wall Mount Kitchen Faucet, High Arch Spout, Orb