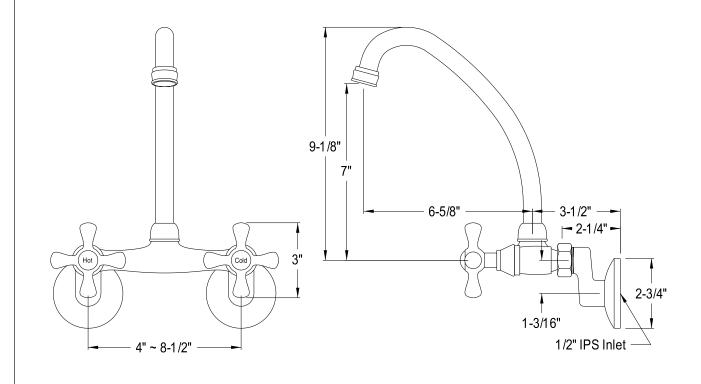

## MODEL#:**ES2141X** PRODUCT SPECIFICATION SHEET

**Note:** Photo above and Drawing below shows overall style of the product, handle styles may be different to the product model number this specification sheet is refering to.

## **DESCRIPTION:**

High Arch Spout For Wall Mount Ktchn Fct W/Metal Cross Hdl