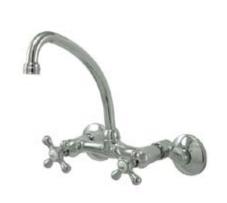

## MODEL#:**ES2141X** PRODUCT SPECIFICATION SHEET

**Note:** Photo above and Drawing below shows overall style of the product, handle styles may be different to the product model number this specification sheet is refering to.

## **DESCRIPTION:**

High Arch Spout For Wall Mount Ktchn Fct W/Metal Cross Hdl