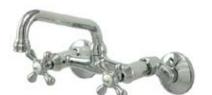

## MODEL#:**ES2131X**PRODUCT SPECIFICATION SHEET

2 Hndl Wall Mount Ktchn Fct W/Ceramic Cross Handle

**Note:** Please always check with Elements of Design Customer Service for Cartridge Model Number Verification before you order.

**Note:** Photo above and Drawing below shows overall style of the product, handle styles may be different to the product model number this specification sheet is refering to.