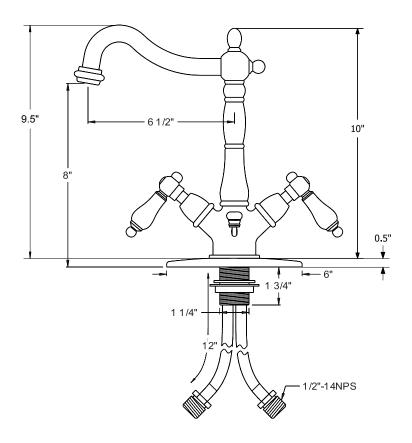

# MODEL#:**ES1435AX**PRODUCT SPECIFICATION SHEET

MODEL SHOWN: ES1435AX

**Note:** Photo above and Drawing below shows overall style of the product, handle styles may be different to the product model number this specification sheet is refering to

#### **DESCRIPTION:**

Mono Deck Mount Lavatory Faucet, 6-1/2" Spout Reach