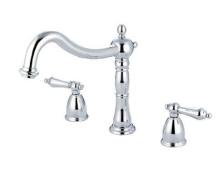

## MODEL SHOWN: ES1348PX

**Note:** Photo above and Drawing below shows overall style of the product, handle styles may be different to the product model number this specification sheet is refering to

#### **DESCRIPTION:**

Roman Tub Filler, 10" Spout Reach, 8" - 36" Adjustable Spread, 3/4" Hi-Flow Cartridge