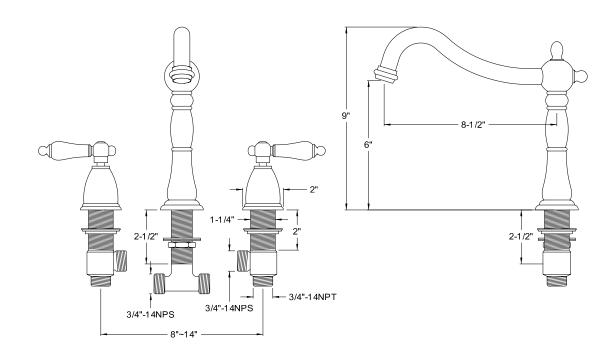

## MODEL SHOWN: ES1348PX

**Note:** Photo above and Drawing below shows overall style of the product, handle styles may be different to the product model number this specification sheet is refering to

#### **DESCRIPTION:**

Roman Tub Filler, 10" Spout Reach, 8" - 36" Adjustable Spread, 3/4" Hi-Flow Cartridge