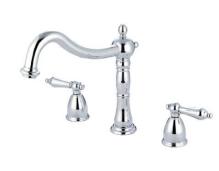

## MODEL SHOWN: ES1342PX

**Note:** Photo above and Drawing below shows overall style of the product, handle styles may be different to the product model number this specification sheet is refering to

### **DESCRIPTION:**

Roman Tub Filler, 10" Spout Reach, 8" - 36" Adjustable Spread, 3/4" Hi-Flow Cartridge