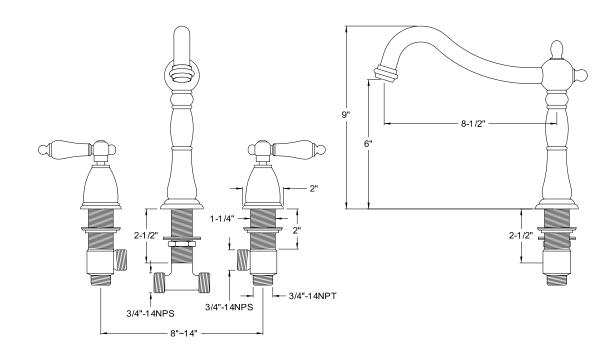

## MODEL SHOWN: ES1342PX

**Note:** Photo above and Drawing below shows overall style of the product, handle styles may be different to the product model number this specification sheet is refering to

### **DESCRIPTION:**

Roman Tub Filler, 10" Spout Reach, 8" - 36" Adjustable Spread, 3/4" Hi-Flow Cartridge