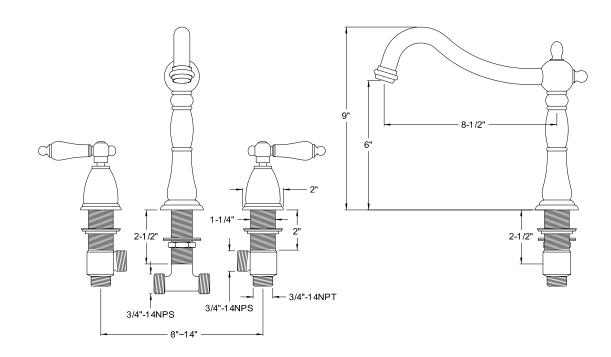

## MODEL SHOWN: ES1342PL

**Note:** Photo above and Drawing below shows overall style of the product, handle styles may be different to the product model number this specification sheet is refering to

### **DESCRIPTION:**

Roman Tub Filler, 10" Spout Reach, 8" - 36" Adjustable Spread, 3/4" Hi-Flow Cartridge