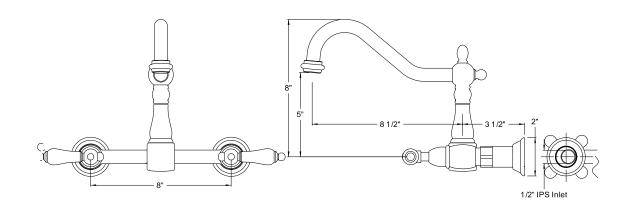

# MODEL#: **ES1248AL** PRODUCT SPECIFICATION SHEET

MODEL SHOWN: ES1248AL

**Note:** Photo above and Drawing below shows overall style of the product, handle styles may be different to the product model number this specification sheet is refering to

#### **DESCRIPTION:**

Wall Mount Kitchen Faucet, 8" Spread, 12" Spout Reach from the Wall