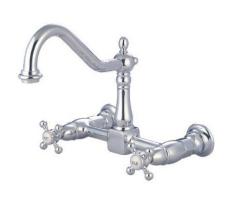

# MODEL#: **ES1248AL** PRODUCT SPECIFICATION SHEET

MODEL SHOWN: ES1248AL

**Note:** Photo above and Drawing below shows overall style of the product, handle styles may be different to the product model number this specification sheet is refering to

#### **DESCRIPTION:**

Wall Mount Kitchen Faucet, 8" Spread, 12" Spout Reach from the Wall