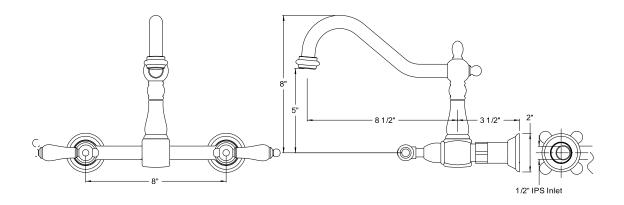

# MODEL#: **ES1241PL**PRODUCT SPECIFICATION SHEET

MODEL SHOWN: ES1241PL

**Note:** Photo above and Drawing below shows overall style of the product, handle styles may be different to the product model number this specification sheet is refering to

#### **DESCRIPTION:**

Wall Mount Kitchen Faucet, 8" Spread, 12" Spout Reach from the Wall