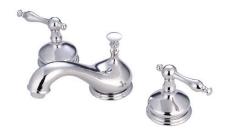

#### **DESCRIPTION:**

Widespread Lavatory Faucet, 8" - 16" Spread

# MODEL SHOWN: ES1165AX

**Note:** Photo above and Drawing below shows overall style of the product, handle styles may be different to the product model number this specification sheet is refering to