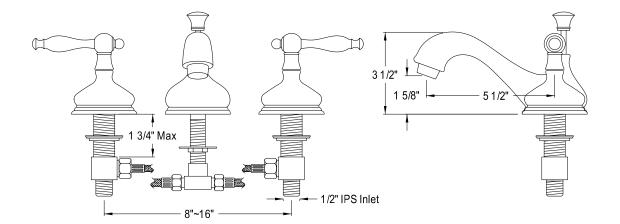

#### **DESCRIPTION:**

Widespread Lavatory Faucet, 8" - 16" Spread

# MODEL SHOWN: ES1165AX

**Note:** Photo above and Drawing below shows overall style of the product, handle styles may be different to the product model number this specification sheet is refering to