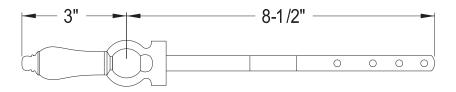

# PRODUCT SPECIFICATION SHEET

MODEL SHOWN: EKTPL8

**Note:** Photo above and Drawing below shows overall style of the product, handle styles may be different to the product model number this specification sheet is refering to

#### **DESCRIPTION:**

Tank Lever, Procelain+Oak Handle