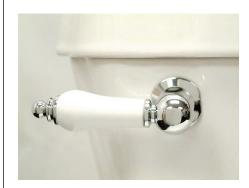

# PRODUCT SPECIFICATION SHEET

MODEL SHOWN: EKTPL8

**Note:** Photo above and Drawing below shows overall style of the product, handle styles may be different to the product model number this specification sheet is refering to

#### **DESCRIPTION:**

Tank Lever, Procelain+Oak Handle