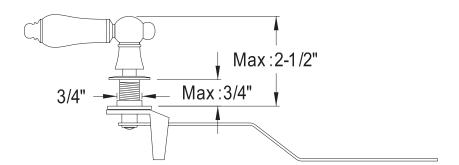

# PRODUCT SPECIFICATION SHEET

MODEL SHOWN: EKTPL8

**Note:** Photo above and Drawing below shows overall style of the product, handle styles may be different to the product model number this specification sheet is refering to

#### **DESCRIPTION:**

Tank Lever, Procelain+Oak Handle