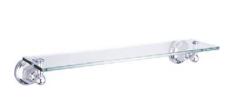

#### **DESCRIPTION:**

New York Glass Shelf, Pvd

### MODEL SHOWN: EBA4819PB

**Note:** Photo above and Drawing below shows overall style of the product, handle styles may be different to the product model number this specification sheet is refering to