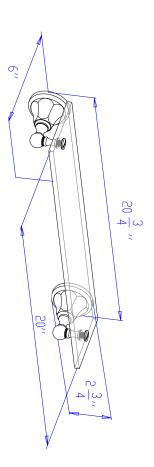

### MODEL SHOWN: EBA4819PB

**Note:** Photo above and Drawing below shows overall style of the product, handle styles may be different to the product model number this specification sheet is refering to